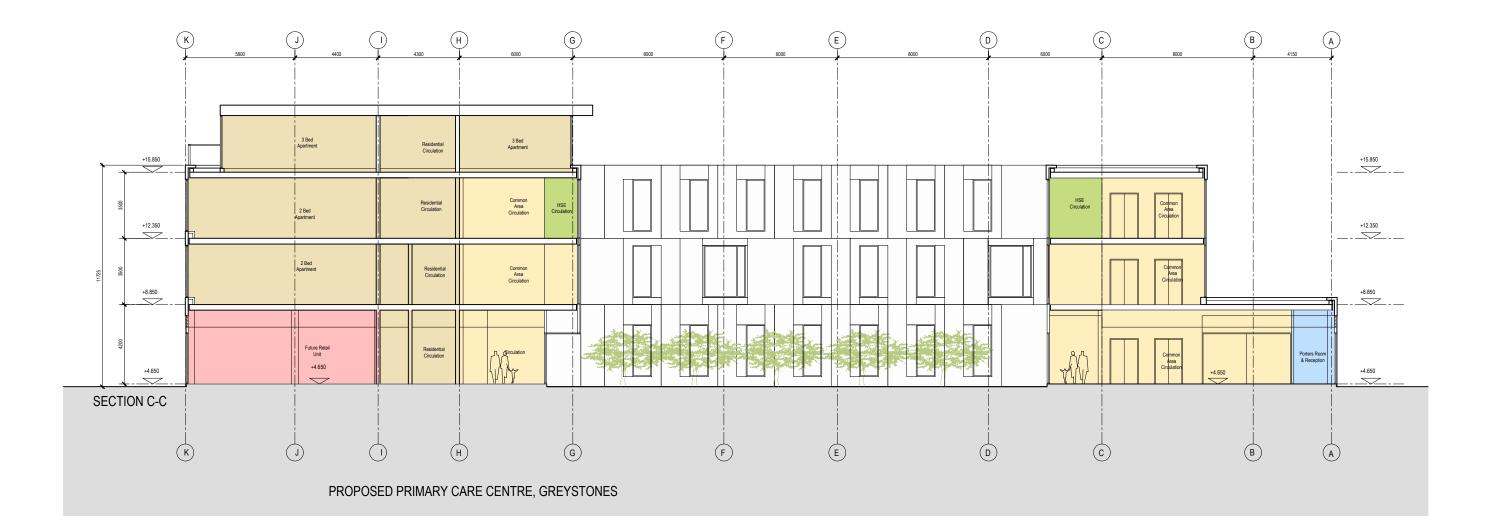

| <b>ormahony pike</b>                    |                         | Project No.:                           | 0509                         | Scale @ A1 :  | 1:200 @A3     |                  |                                |
|-----------------------------------------|-------------------------|----------------------------------------|------------------------------|---------------|---------------|------------------|--------------------------------|
|                                         |                         | Project Lead:                          | MH                           | Date Printed: | 30.08.2019    |                  |                                |
| chitecture   urban design               |                         |                                        | Drawn By:                    | SK            | Current Rev.: | -                |                                |
| ail: info@omahonypik<br>+353 1 202 7400 | e.com                   | The Chapel<br>Mount St. Anne's         | Cork City                    | Model No.:    | 0509-OMP-ABD- | 00-DR-A-1000 APF | ROVED_A1                       |
| :: +353 1 283 0822<br>w.omahonypike.com |                         | Milltown, Dublin 6<br>D06 XN52 Ireland | Co. Cork<br>T12 R2RV Ireland | Purpose:      | PL            |                  |                                |
| roject:                                 | DEVELO                  | PMENT AT GR                            | REYSTONES H                  | ARBOUR        |               |                  |                                |
| cation:                                 | GREYSTONES, CO. WICKLOW |                                        |                              |               |               |                  |                                |
| ient:                                   | WICKLOV                 | N CO. CO.                              |                              |               |               |                  |                                |
| awing Title:                            | SECTION                 | ICC - APPRO                            | VED                          |               |               |                  |                                |
| rawing No.:                             | 0500_OM                 | P-ABD-00-DR-                           | 4-3001                       |               |               |                  | Suitability - Checked By - Dat |